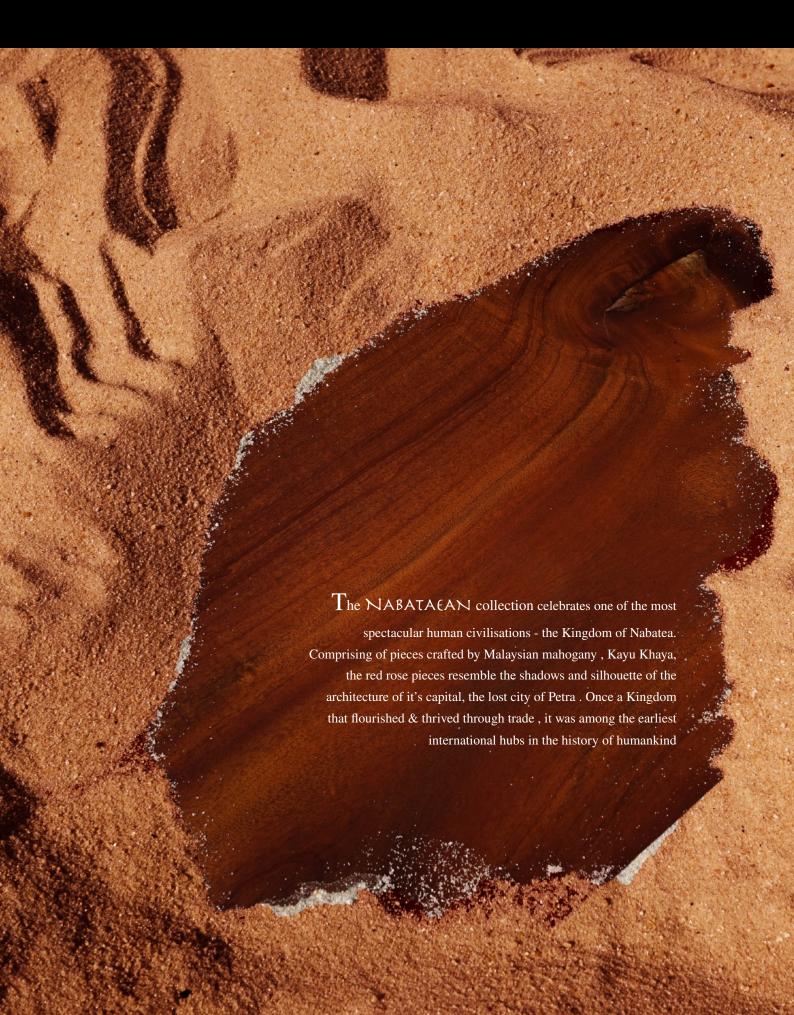

# DAD'S WOODS



#### TEMPLE table

The great temple, a palatial complex lying south of the Colonnaded Street, is thought to be completed in the early first century CE under the rule of the Nabataean king, Aretas IV and was used as a representative royal reception hall. The rectangular complex inspired Dad's Woods 'Temple table', standing on column-like bases, resembling the great temple's four frontal columns.











#### THEATRE table

The Petra theatre was built at a time when the Kingdom was seeing a cultural and political high. It follows the architectural patterns of Roman theatres, which enhance acoustics . Dad's woods 'Theatre Table', is a pedestal table that sits six - designed to be a stage where stories may be shared or used as a warm welcome nook for your guests.









#### URN side ta