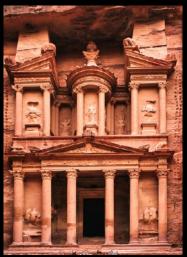

### THE TREASURY model

The Treasury or The Al-Khazneh is one of the most elaborate temples in Petra . Cut from a rock face, it was first believed to have been the mausoleum of the Nabataean King, Aretas IV .

It seems no work of Man's creative hand,
By labour wrought as wavering fancy planned;
But from the rock as if by magic grown,
Eternal, silent, beautiful, alone!
Not virgin-white like that old Doric shrine,
Wehre erst Athena held her rites divine;
Not saintly-grey, like many minister fane.
That crowns the hill and consecrates the plain;
But red-rose as if the blush of dawn,
That first beheld them were not yet withdrawn;
The hues of youth upon a brow of woe,
Which Man deemed old two thousand years ago,
Match me such marvel save in Eastern clime,
A rose-red city half as old as time.

PETRA John William Burgon