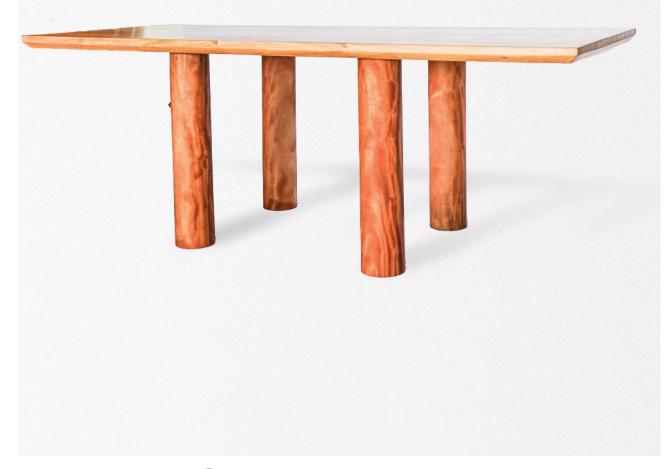

#### TEMPLE table

The great temple, a palatial complex lying south of the Colonnaded Street, is thought to be completed in the early first century CE under the rule of the Nabataean king, Aretas IV and was used as a representative royal reception hall. The rectangular complex inspired Dad's Woods 'Temple table', standing on column-like bases, resembling the great temple's four frontal columns.