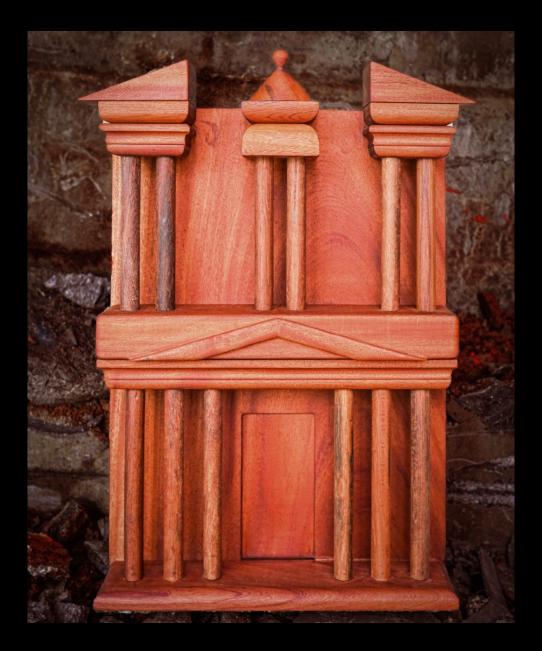

### THE TREASURY model

The Treasury or The Al-Khazneh is one of the most elaborate temples in Petra . Cut from a rock face, it was first believed to have been the mausoleum of the Nabataean King, Aretas IV .

It seems no work of Man's creative hand,
By labour wrought as wavering fancy planned;
But from the rock as if by magic grown,
Eternal, silent, beautiful, alone!
Not virgin-white like that old Doric shrine,
Wehre erst Athena held her rites divine;
Not saintly-grey, like many minister fane.
That crowns the hill and consecrates the plain;
But red-rose as if the blush of dawn,
That first beheld them were not yet withdrawn;
The hues of youth upon a brow of woe,
Which Man deemed old two thousand years ago,
Match me such marvel save in Eastern clime,
A rose-red city half as old as time.

PETRA John William Burgon