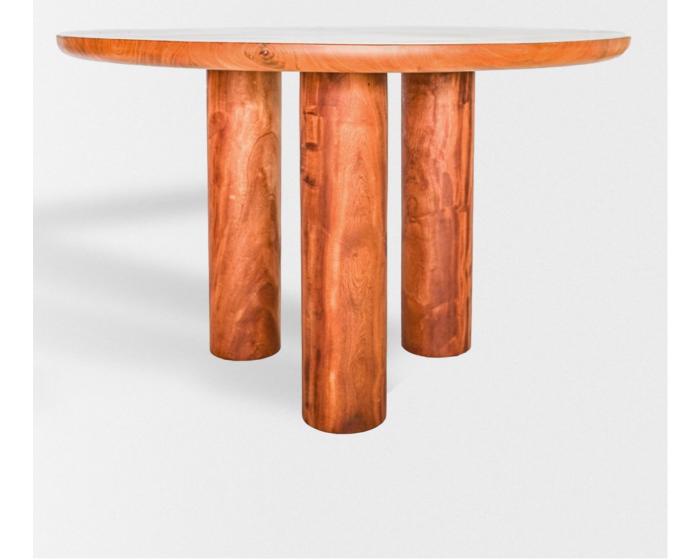

#### TEMPLE table

The great temple, a palatial complex lying south of the Colonnaded Street, is thought to be completed in the early first century CE under the rule of the Nabataean king, Aretas IV and was used as a representative royal reception hall. The rectangular complex inspired Dad's Woods 'Temple table', standing on column-like bases, resembling the great temple's four frontal columns.