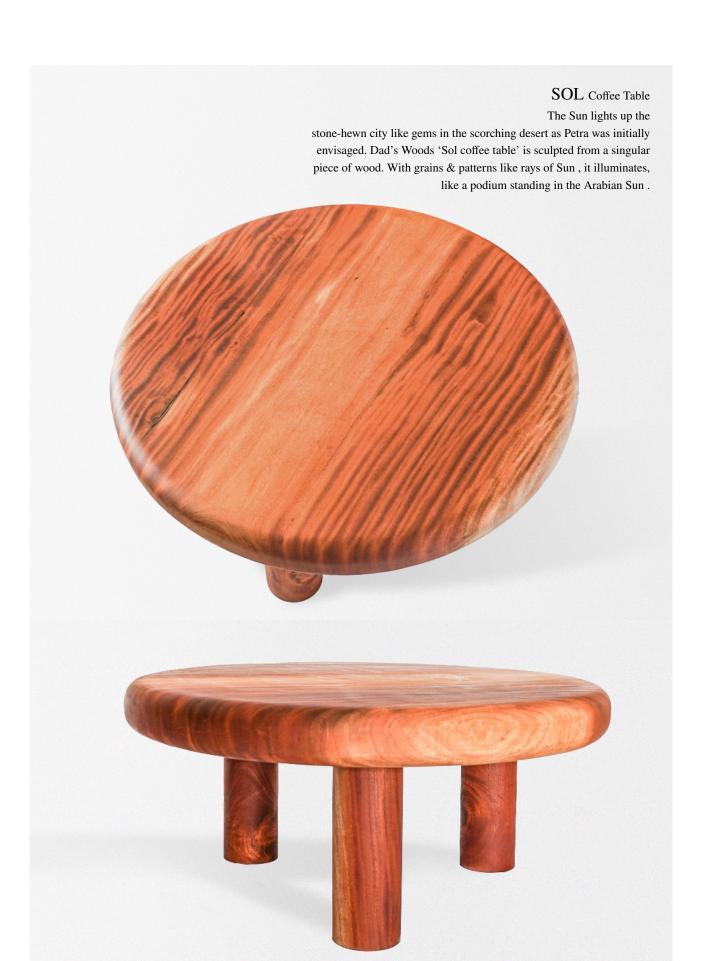

# DAD'S WOODS



#### TEMPLE table

The great temple, a palatial complex lying south of the Colonnaded Street, is thought to be completed in the early first century CE under the rule of the Nabataean king, Aretas IV and was used as a representative royal reception hall. The rectangular complex inspired Dad's Woods 'Temple table', standing on column-like bases, resembling the great temple's four frontal columns.











#### THEATRE table

The Petra theatre was built at a time when the Kingdom was seeing a cultural and political high. It follows the architectural patterns of Roman theatres, which enhance acoustics . Dad's woods 'Theatre Table', is a pedestal table that sits six - designed to be a stage where stories may be shared or used as a warm welcome nook for your guests.









#### URN side table

One the the royal tombs of Petra, The Urn Tomb, dates back to about 70AD and was later converted into church by the Byzantines. Dad's Woods Urn Side Table is inspired by the shape of the arches, which sat under the royal tomb.















### THE TREASURY model

The Treasury or The Al-Khazneh is one of the most elaborate temples in Petra . Cut from a rock face, it was first believed to have been