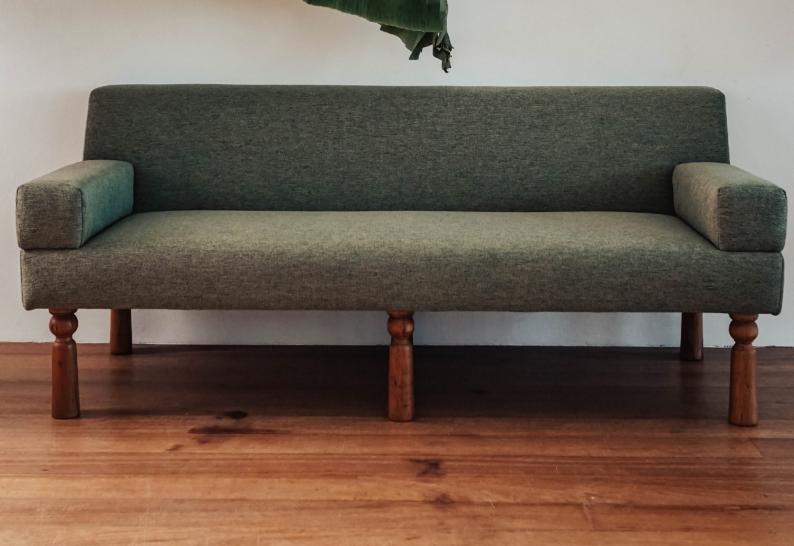

#### THE RIVER SETTEE & OTTOMAN

The River settee is a fusion of a traditional Indian divan, and a modern sofa. Available in a plethora of colours to suit all interiors, the settee is a nice fixture in a drawing room or a reading nook.