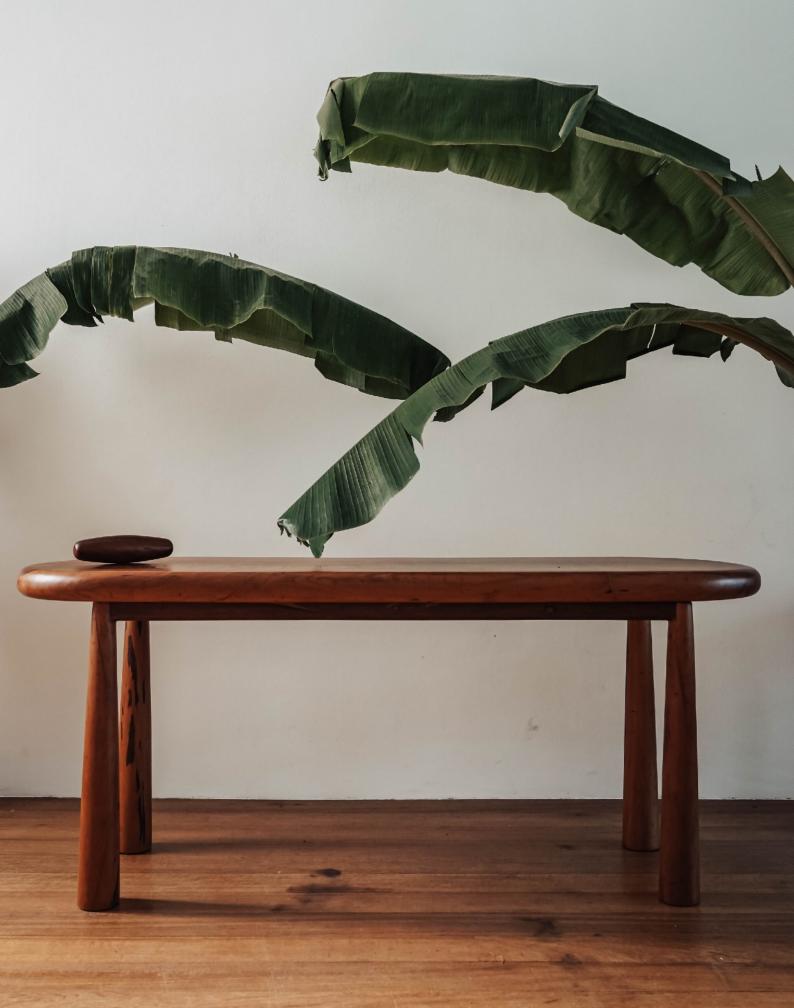

#### KUTTANAD DINNING TABLE

Named after the Kuttanad region in Kottayam district. This region is known as the rice bowl of Kerala. Available in two sizes, 6ft and 7ft, the Kuttanad table has a rounded profile, with bases inspired by coconut trunks, that adorned the landscape of the region.

### VELLORE DESK

A desk for your beloved. The Vellore desk is carved with a single slab of Cengal, measuring at 6ft x 2ft, and 3 inches in thickness. The desk also comes with a paperweight, it is a luxurious desk in a luxurious material, for an elegant study setting.