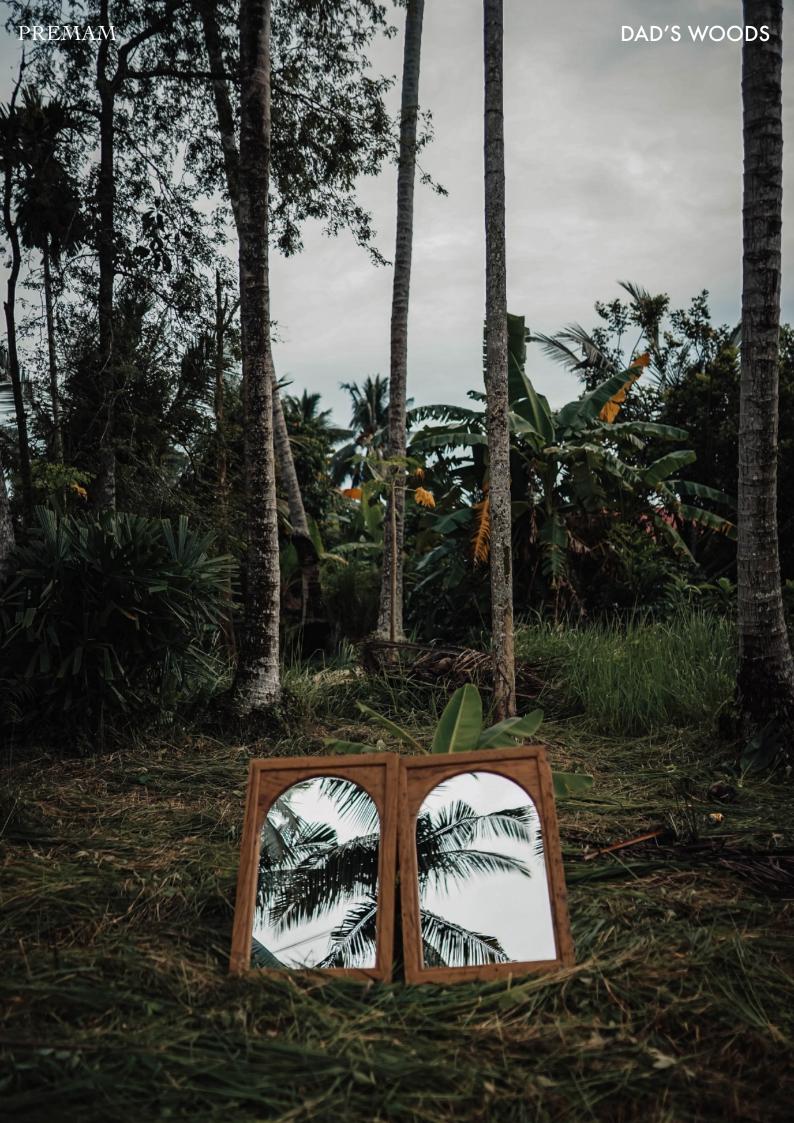

### THE VEMBANAD MIRROR

Named after the longest lake in India, and the largest in Kerala. The Vembanad mirror draws inspiration from the houseboats that are intrinsic to the lake. Shaped like the arches of these houseboats, the mirror measures at 3 ft x 2 ft. It may be used alone, or combination of few to create a feature wall.