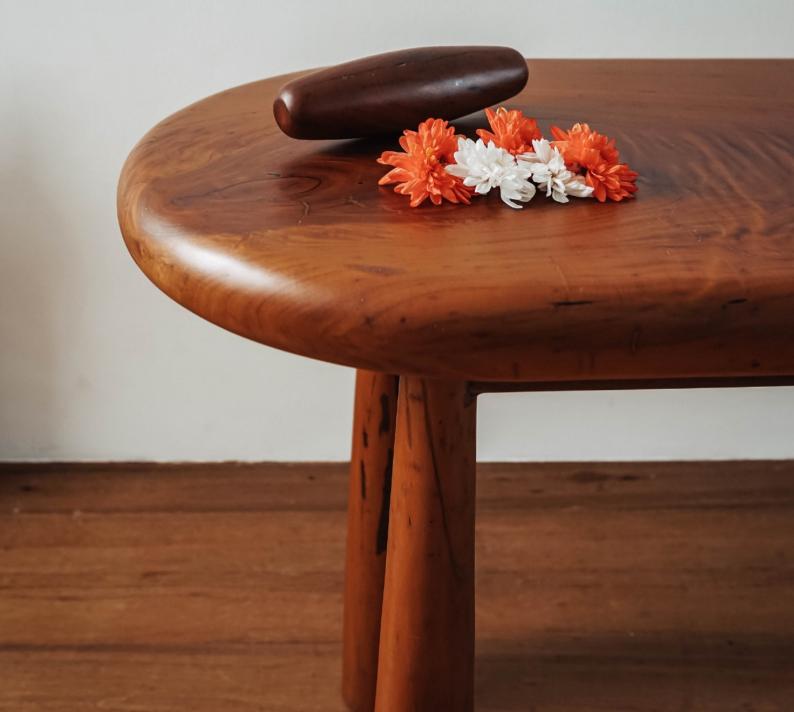

### VELLORE DESK

A desk for your beloved. The Vellore desk is carved with a single slab of Cengal, measuring at 6ft x 2ft, and 3 inches in thickness. The desk also comes with a paperweight, it is a luxurious desk in a luxurious material, for an elegant study setting.