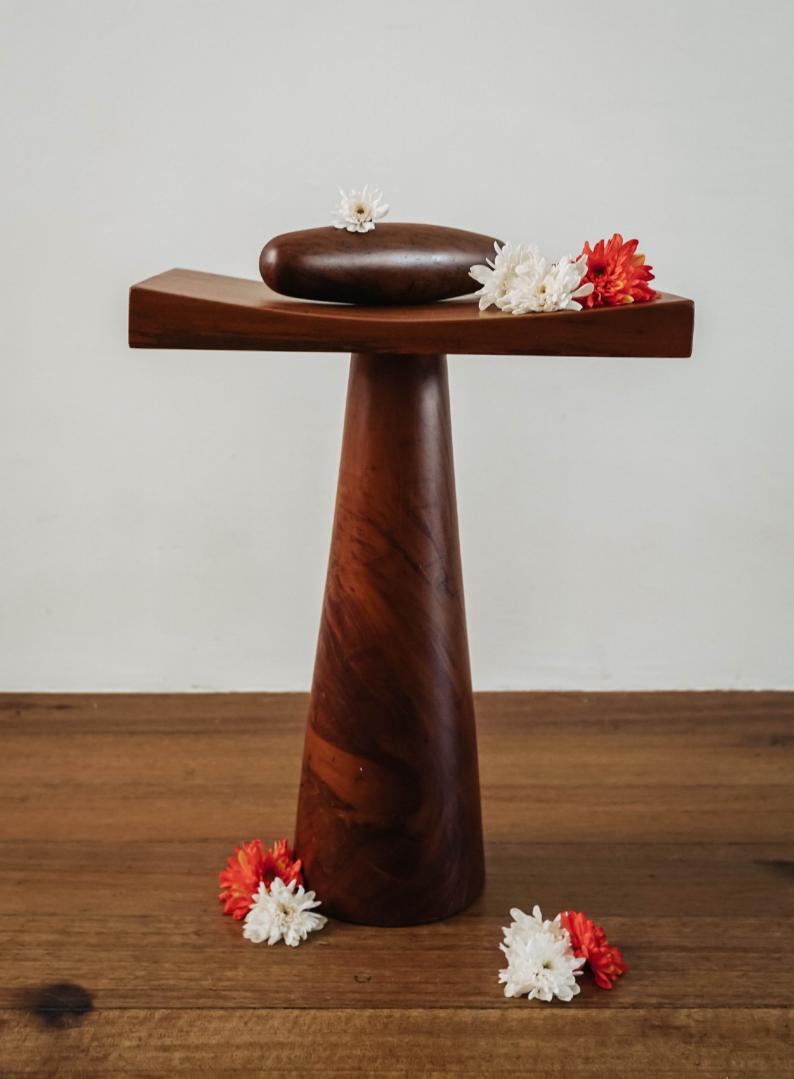

### ONAM SIDE TABLE

Onam is an annual harvest festival celebrated in Kerala. It is celebrated in an abundance of food. The Onam side table is an homage to the rich Indian culinary heritage. Shape like a traditional masala grinding stone, the Onam side table is a decorative piece, and is an one of a kind collectable.