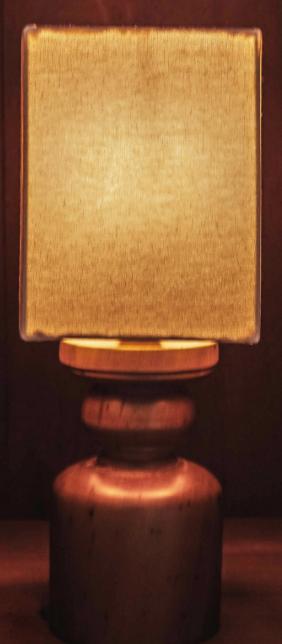

### CHAYA LAMP

Where there is shadow , there is light. Shaped like a traditional Indian candelabra. Chaya is a beautiful table lamp that completes the Dad's Woods PREMAM collection. Designed amid the pandemic, may this collection brings you joy, and a beacon of light in this difficult time.