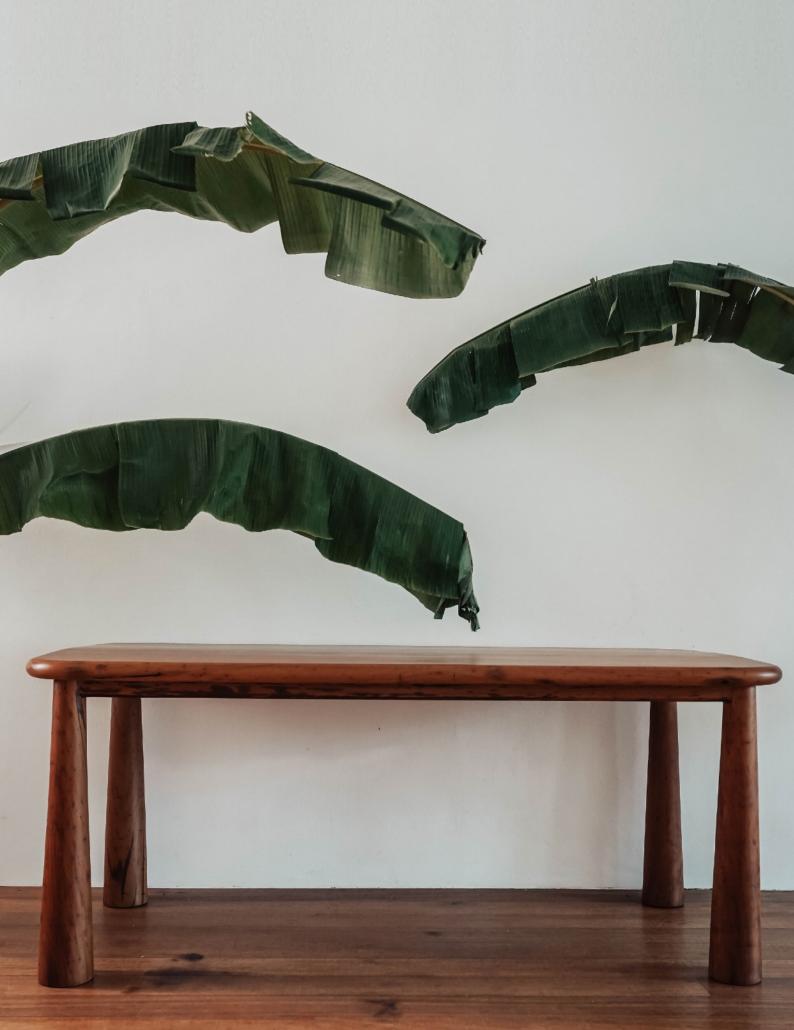

#### KUTTANAD DINNING TABLE

Named after the Kuttanad region in Kottayam district. This region is known as the rice bowl of Kerala. Available in two sizes, 6ft and 7ft, the Kuttanad table has a rounded profile, with bases inspired by coconut trunks, that adorned the landscape of the region.