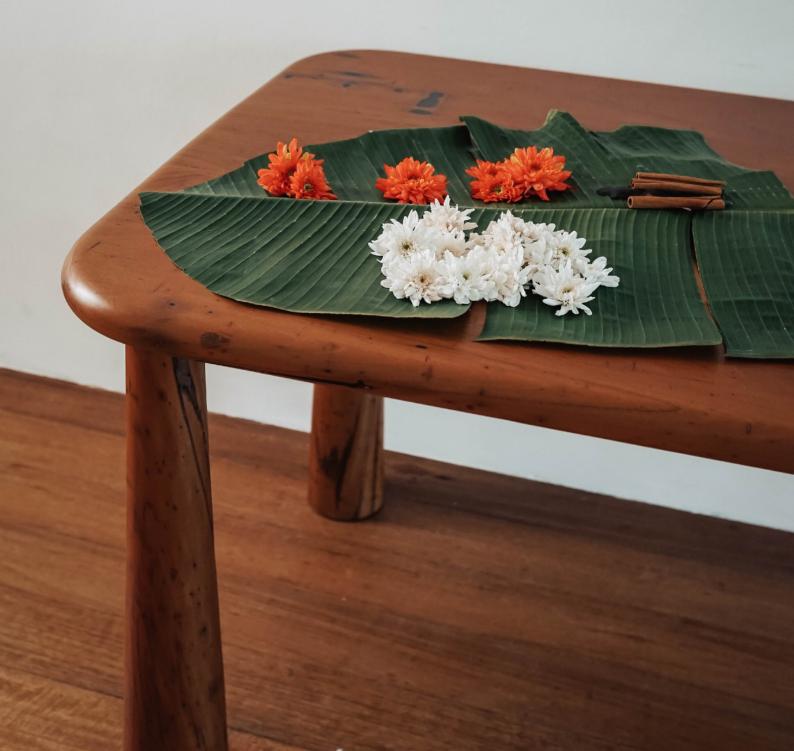

#### KUTTANAD DINNING TABLE

Named after the Kuttanad region in Kottayam district. This region is known as the rice bowl of Kerala. Available in two sizes, 6ft and 7ft, the Kuttanad table has a rounded profile, with bases inspired by coconut trunks, that adorned the landscape of the region.