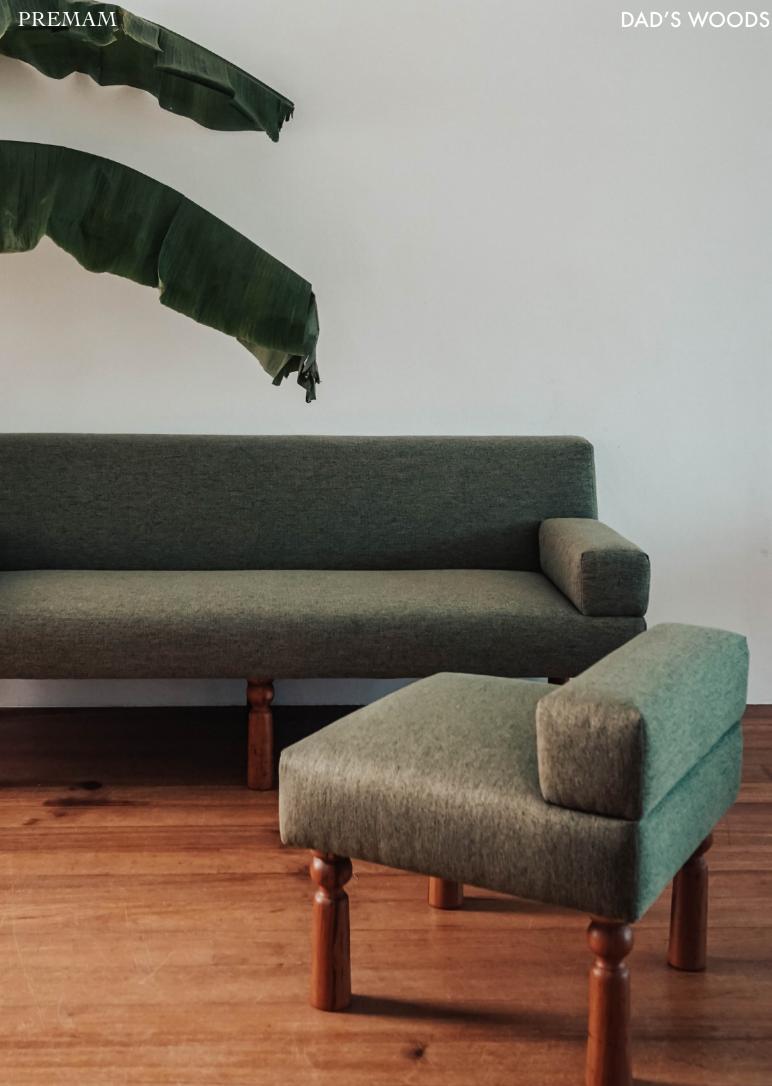

#### THE RIVER SETTEE & OTTOMAN

The River settee is a fusion of a traditional Indian divan, and a modern sofa. Available in a plethora of colours to suit all interiors, the settee is a nice fixture in a drawing room or a reading nook.