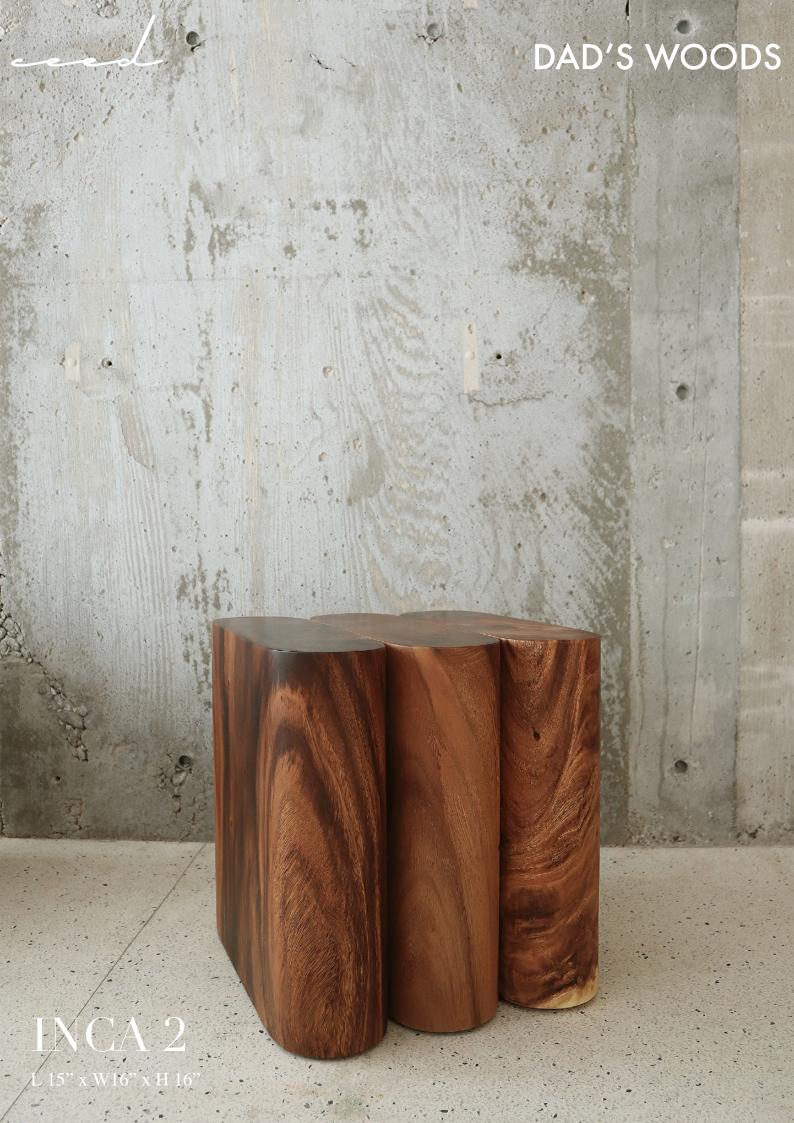

ECTION





ced

Founded in 2001 by Edith Chew & Eugene Chan, Ceed Design is a Penang based interior design & architect firm, that pioneered minimalist & wabi-sabi aesthetic in Penang. The couple has over the years introduced simplicity & authenticity to the interior scene in Penang, producing work with the elegance of natural materials and drawing refined balance between living spaces and the elements of nature.

Ceed Design & DAD'S WOODS has come together to present the foundation collection. Seeking to explore the history of construction in the early chapters of human civilisation, the collection is inspired by ancient dry stone masonry. Stones were balanced or interlocked with each other without the use of mortar to create structures or buildings that survived thousands of years.







ceed DAD'S WOODS

## THE NEOLITHIC TABLE

The Neolithic table is inspired by the Megalith of the New Stone Age. Megalith is a prehistoric construction where large stones are hewn together in a definite shape for a special purpose.

The Neolithic table captures the essence of these prehistoric stone structures :shaped like a flat rock balanced on three stone pillars. Available in 2 sizes , it's a multi-purpose table that can be used as a meeting table or desk.



DAD'S WOODS L 7ft x W4ft x H 30" L 6ft x W40"x H 30"



X DAD'S WOODS

+60124996631 +60124900631 90E Persiaran Gurney, 10250 , Georgetown , **Penang** Fuku Studio, 48 Jalan Eco Ardence B U12/36B, 40170 **Selangor**