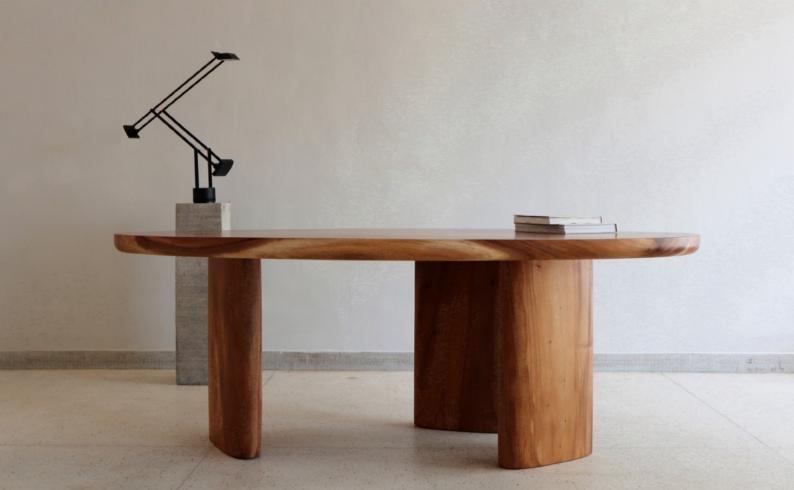

## THE NEOLITHIC TABLE

The Neolithic table is inspired by the Megalith of the New Stone Age. Megalith is a prehistoric construction where large stones are hewn together in a definite shape for a special purpose.

The Neolithic table captures the essence of these prehistoric stone structures :shaped like a flat rock balanced on three stone pillars. Available in 2 sizes , it's a multi-purpose table that can be used as a meeting table or desk.

DAD'S WOODS L 7ft x W4ft x H 30" L 6ft x W40"x H 30"

X DAD'S WOODS

+60124996631 +60124900631 90E Persiaran Gurney, 10250 , Georgetown , **Penang** Fuku Studio, 48 Jalan Eco Ardence B U12/36B, 40170 **Selangor**