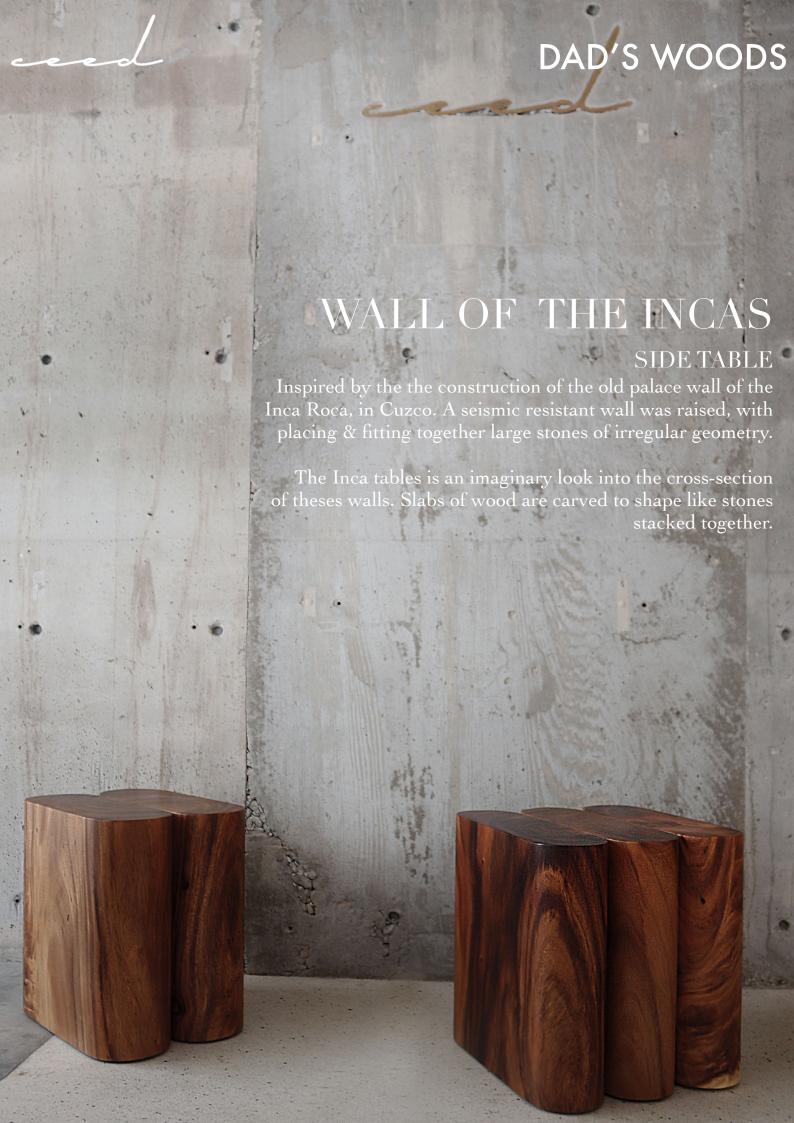

Ceed Design & DAD'S WOODS has come together to present the foundation collection. Seeking to explore the history of construction in the early chapters of human civilisation, the collection is inspired by ancient dry stone masonry. Stones were balanced or interlocked with each other without the use of mortar to create structures or buildings that survived thousands of years.