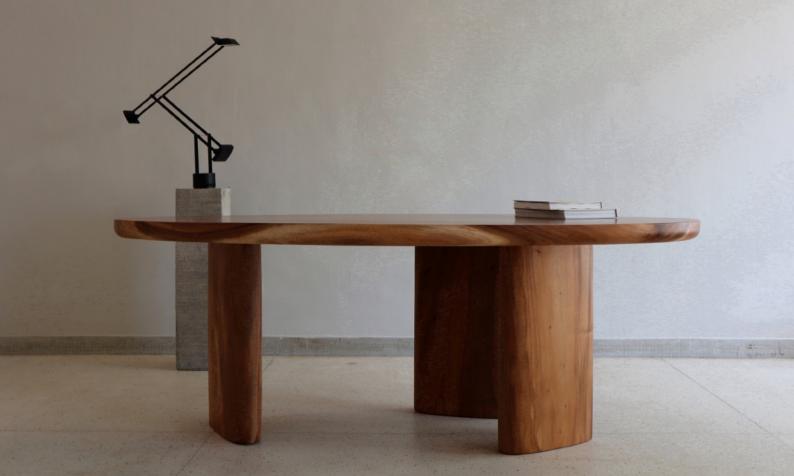

## THE NEOLITHIC TABLE

The Neolithic table is inspired by the Megalith of the New Stone Age. Megalith is a prehistoric construction where large stones are hewn together in a definite shape for a special purpose.

The Neolithic table captures the essence of these prehistoric stone structures :shaped like a flat rock balanced on three stone pillars. Available in 2 sizes , it's a multi-purpose table that can be used as a meeting table or desk.