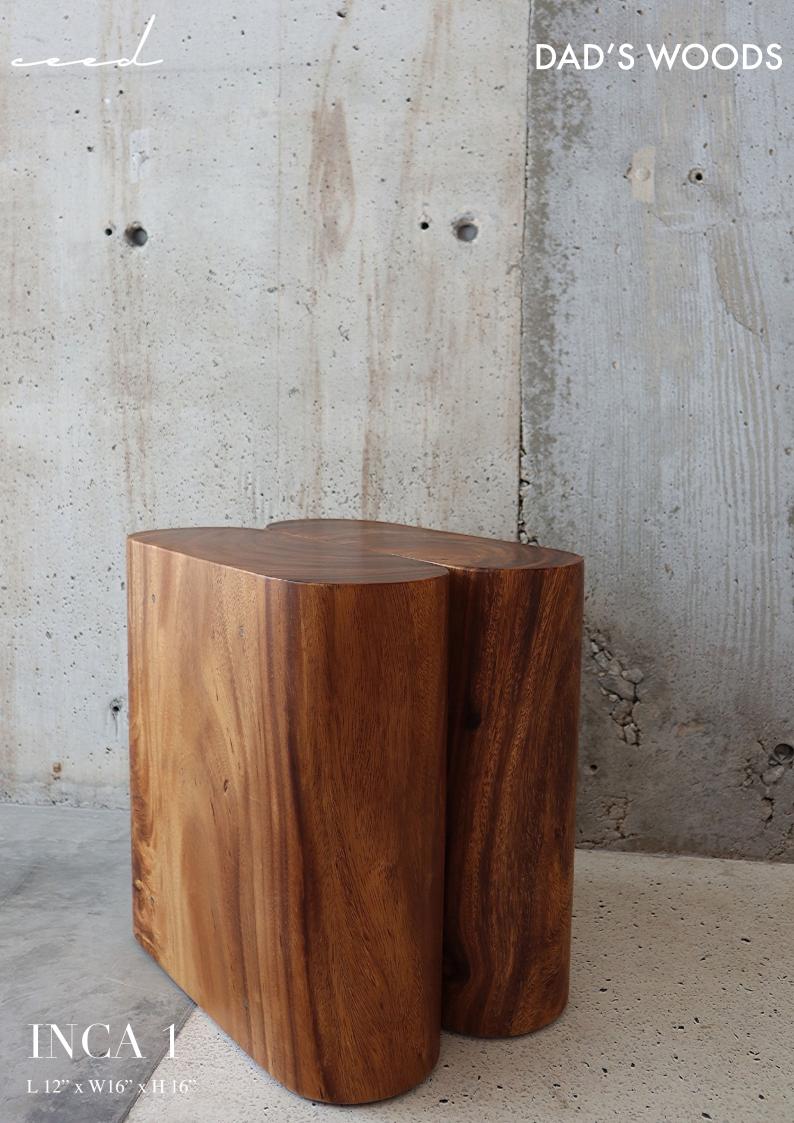

Ceed Design & DAD'S WOODS has come together to present the foundation collection. Seeking to explore the history of construction in the early chapters of human civilisation, the collection is inspired by ancient dry stone masonry. Stones were balanced or interlocked with each other without the use of mortar to create structures or buildings that survived thousands of years.